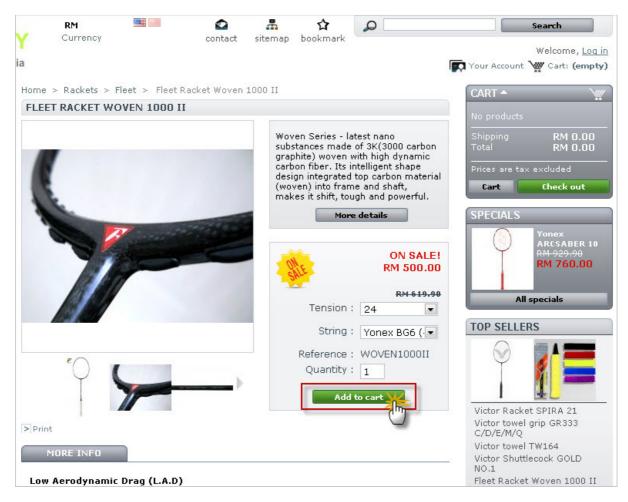

## How to buy easy guide

v1.110511

1. First, select your product, click Add to cart

| RM                |              |                        | -            | ជ                                                   | Q                                                               |                           | Search                                            |
|-------------------|--------------|------------------------|--------------|-----------------------------------------------------|-----------------------------------------------------------------|---------------------------|---------------------------------------------------|
| Currency          |              | contact                | sitemap      | bookmark                                            |                                                                 | -                         | Welcome, <u>Loc</u>                               |
|                   |              |                        |              |                                                     |                                                                 | Your Ac                   | count 🥁 Cart: 1 prod                              |
| me > Rackets >    |              |                        | 00 II        |                                                     |                                                                 | CART                      | ·                                                 |
| LEET RACKET W     | OVEN 1000 I. |                        |              |                                                     |                                                                 |                           | et Rack RM 500.00                                 |
|                   |              |                        | subs<br>grap | hite) woven w                                       | test nano<br>of 3K(3000 ca<br>vith high dyna<br>ntelligent shap | arbon Shipp<br>Imic Total |                                                   |
|                   |              |                        | desi<br>(wov | gn integrated<br>ven) into fram<br>es it shift, tou | top carbon m<br>le and shaft,<br>lgh and power                  | aterial Prices            | are tax excluded                                  |
| Seal of           | 7            | Constant of the second |              | More                                                | e details                                                       | SPEC                      | Yonex                                             |
| 71                | P            |                        | 00           | ALE                                                 | RM 50                                                           | SALE!<br>)0.00            | ARCSABER<br>RM 929.90<br>RM 760.00                |
| 13/1              |              |                        |              | Tension :                                           | 10                                                              | •                         | All specials                                      |
|                   |              |                        |              | String :                                            | Yonex BG6                                                       | ы́ (∙ <b>▼</b> ТОР        | SELLERS                                           |
| •                 |              |                        |              | Reference :<br>Quantity :                           | WOVEN100                                                        | 1100                      | 9                                                 |
|                   |              |                        |              | Add                                                 | to cart                                                         |                           | <b>T</b>                                          |
| rint<br>MORE INFO |              |                        |              |                                                     |                                                                 | Victo<br>C/D/             | r Racket SPIRA 21<br>r towel grip GR333<br>'E/M/Q |
|                   | 100 C        |                        |              |                                                     |                                                                 | Victo                     | r towel TW164                                     |