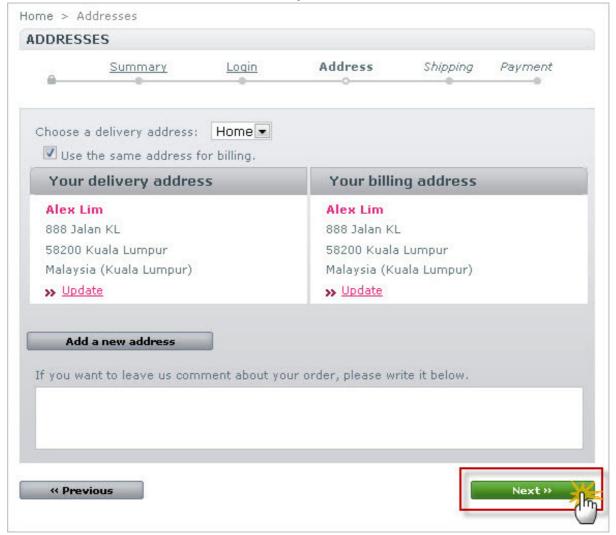

5. After create accout or log in, you come to this screen to select your delivery address. You can have more than one delivery address like home, company. Clikc Add a new address if you wish to add a new address, otherwise, **choose a delivery address**, **click Next** >>.